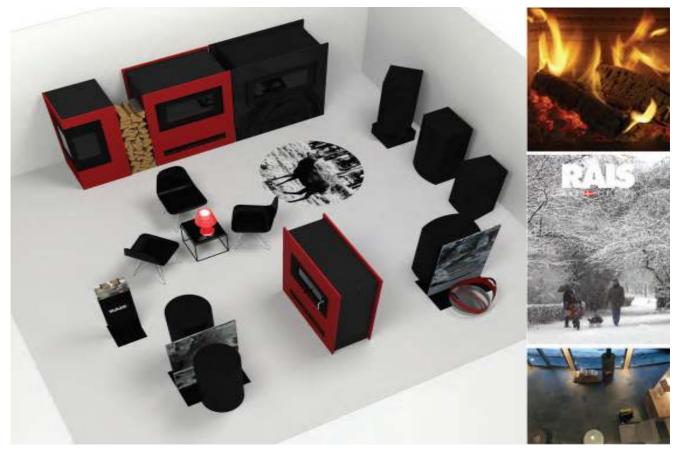

### NEW PRODUCTS FOR 2014

All stoves and fireboxes are delivered palletised. Adequate facilities must be available for unloading and site handling. Care must be taken when unpacking and handling on site and the final installation position. Clean gloves must be worn when handling.